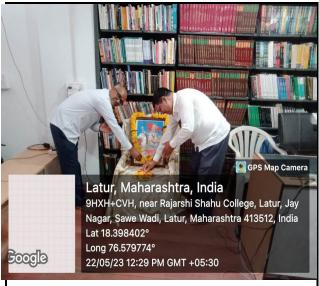

### C) Photograph of jio-tagged

Hon. Dharmaraj Halle,. Member of Shiv Chhatrapati Shikshan & Library staff participated in jayanti program.

Library staff paying floral tributes to the image of Maharana Pratap Singh.