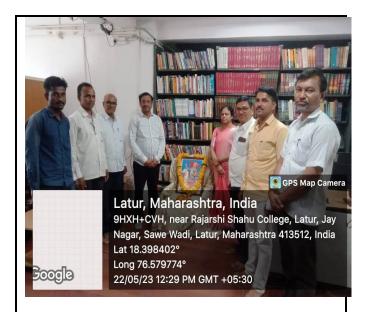

### C) Photograph of jio-tagged

Hon. Dharmaraj Halle,. Member of Shiv Chhatrapati Shikshan & Library staff participated in jayanti program.

Library staff paying floral tributes to the image of Maharana Pratap Singh.